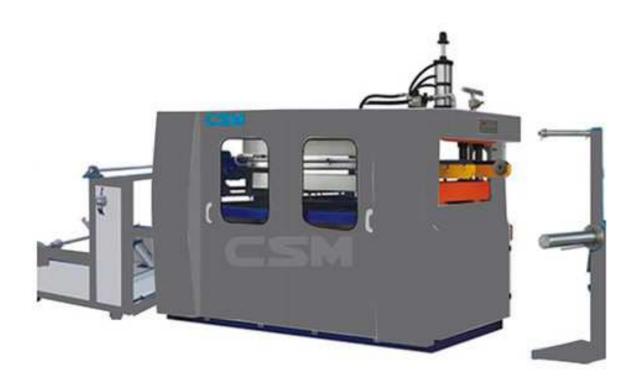

## Cup Thermoforming And Stacking Machine

## Features:

- 1. Stable operation.
- 2. Low noise.
- 3. Strong mold locking ability.
- 4. High quality.
- 5. Mainly consists of formed machine, material racks, material receiving machine and electrically controlled screen
- 6. Completely automatic
- 7. High production speed
- 8. Different products can be produced with different molds
- 9. Uses imported electric and pneumatic fittings under famous brands
- 10. Reliable quality.