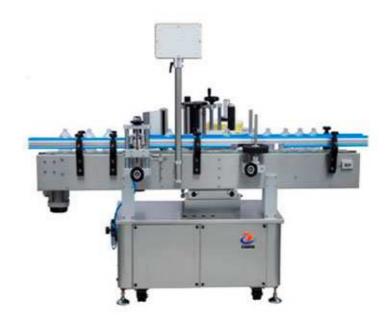

## Square Bottle Labeling Machine

## **Application:**

The square bottle sticker labeling machine can be used for water, beverage, food, daily product, pharmacy, etc