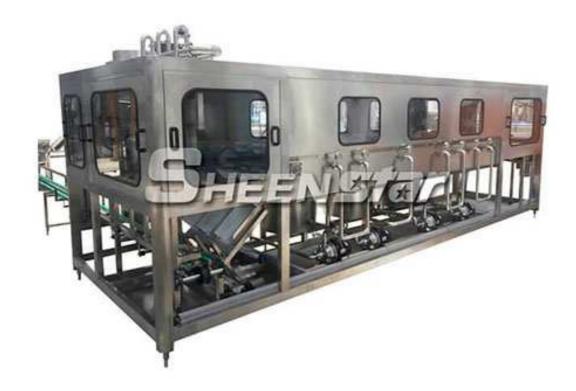

## 5 Gallon Water Bottle Filling Machine QGF-series

5 gallon water bottle filling machine is controlled by PLC. All the filling heads work at the same time. It has bottle-gripping device to make sure 100% filling accuracy rate. It also has intellectualized protection programmer control. It has no special Requirement to user's tank. 5 gallon water bottle filling machine adopts closed type liquid tank and fixes with liquid level control system. This advanced technology improves production efficiency highly and solve the leaking problem of other models of filling machines as well.