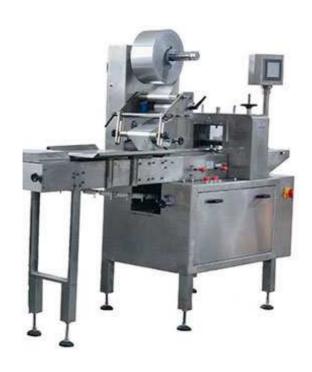

## SY-20 Automatic Cheaper Horizontal Bag Packaging Machine

## Features:

This is our designed horizontal bag packaging machine, it can pack biscuits or candy, nut, and another solid type foods. The horizontal bag packaging machine's main advantage is fast speed, stable performance, different size bag application.