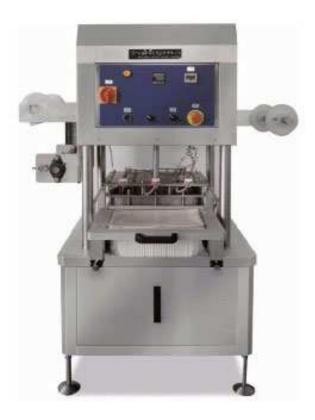

## Tray Sealing Machine

Tray Sealing Machine of automatic sealing machine is developed and customized by our company according to the packaging requirements of the industry. The whole machine has compact structure, reasonable design and layout, convenient operation and maintenance. Widely used in food, daily chemical, chemical, oil, ingredients, condiments, dried fruits and other industries, such as: fast food, chocolate, jam, coconut, bean paste, chili sauce, candy, puffed food, ink, baking cream, perm paste, desiccant and so on.