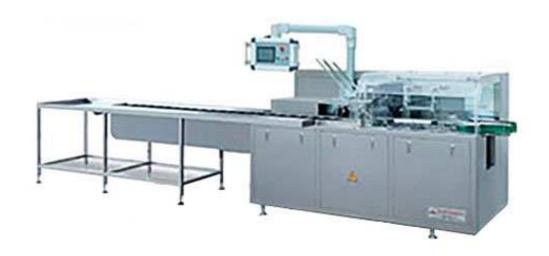

# KXZ-100B Automatic Small Food Box Cartoning Machine

## Compressed air

 Working pressure: ≥0.6mpa • Air consumption: 20m3/h • Power supply: 380V 50Hz • Motor Power: 1.5KW

• Machine dimension (L×W×H): 3800×1100×1900mm

Machine weight: Appro 1500KGS