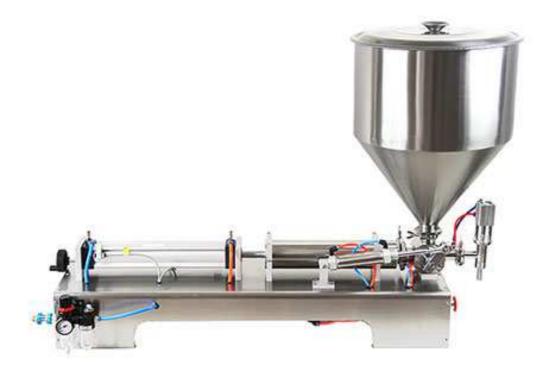

## G1WG One Head Paste Filling Machine

This series of filling machine is the company with reference to foreign advanced filling machine technology to transform and innovate the product, its structure is more simple and reasonable, high precision, the operation is more simple. Applicable to medicine, cosmetic, food, pesticide and special industries, is the high viscosity fluid, paste the ideal equipment for filling. Reasonable design, small size, easy to operate, there are filling volume adjustment handle, filling speed can be adjusted, filling high precision.