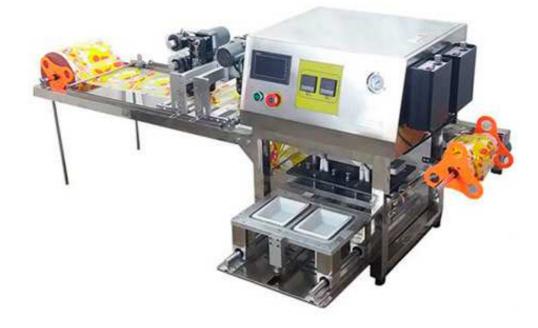

## Automatic Food Tray Top Sealing Film Machine with Date Coder LD802D

Automatic food tray top sealing film machine with date coder with date printer belong to automatic plastic tray box packing machine, the whole machine is made of stainless steel 201. Simple and reasonable structure, sealing of high efficiency and easy operation; Suitable for various sizes of plastic boxes, plastic trays and special-shaped plastic containers heat sealing, it's widely used in pharmaceutical, cosmetic and food industries.

## Advantage:

1. The whole machine adopts 201 stainless steel and aluminum alloy material, according to requirements of the GMP for food;

2. Adopts pure electric drive and air supply, suitable for small businesses, restaurant, hotel, shop supermarket and canteen management place;

3. LCD display control sealing time, photoelectric sensor film location tracking, after sealing design accuracy;

4. Automatic sealing process, saving manpower, improve the sealing quality.

5. Different material, different thickness of a thermal sealing material all can use;

6. Date printer, tape type coding date numbers on film.

7. Can be used with a variety of equipment collocation, such as liquid filling machine, paste filling machine, filling packing line etc.;

8. Special size and shape of tray can be customizing mould, exchangeable for different size.