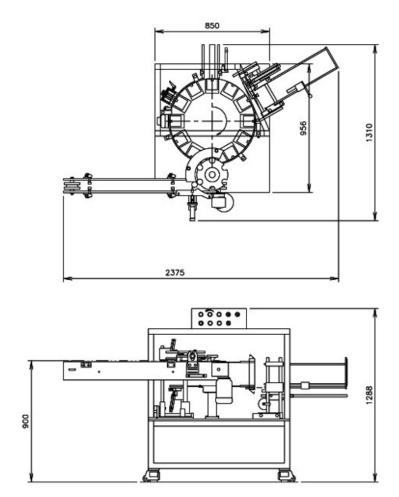

## **Technical data**

| Model                      | CSC-50A Automatic Cartoning machine (Vertical Type ) |
|----------------------------|------------------------------------------------------|
| Working Capacity           | 20-60 carton/min                                     |
| Carton size range (WxDxH)  | 20-80 x 20-80 x 60-200 (mm)                          |
| Power Consumption          | 220V single phase, 50/60HZ                           |
| Air Consumption            | 90L/min @ 6 Bars                                     |
| Machine Dimensions (LxWxH) | 2375x1310x1288 (mm)                                  |
| Machine Weight             | 450KGS                                               |