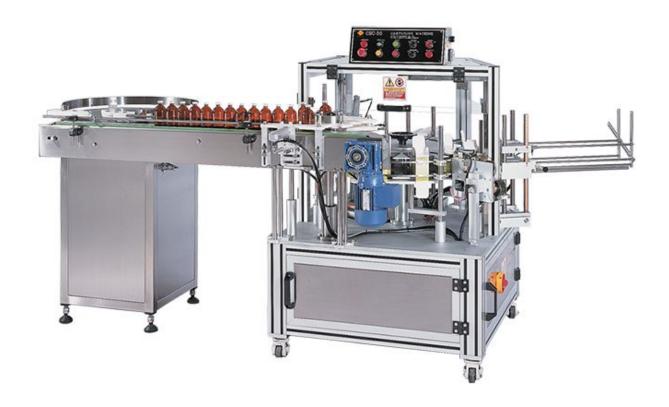

## Secondary Packaging (Cartoning) CSC-50A

The cartoning equipment applies the vertical automatic production operation. The equipment is suitable for more types with medium capacity products

It is widely applied for round, square solid containers and tubes cartoning procedure.

For those carton dimensions within machine applicable range, the correspondent mold and minor tuning is necessary for the different products.