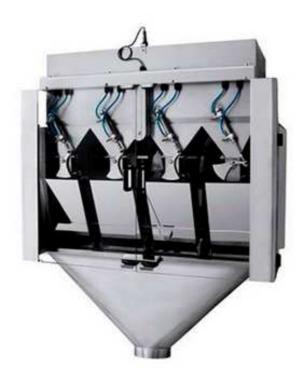

## 4 heads High Speed Linear Weigher JW-AX4

4 Heads High Speed Linear Weigher is suitable for weighing small granules such as sugar, Salt, seeds, rice, sesame, monosodium, coffee, seasoning powder, etc

## Features:

- Automatic amplitude adjustment function, more convenient to debug.
- •Can weigh a variety of different materials at the same time to achieve mixed material packaging.
- •According to the production situation, parameters can be directly modified in operation, which is easy to operate.
- •Adopts the feeding system of the stepless vibration machine, so that the material is more even and the weighing range is larger.