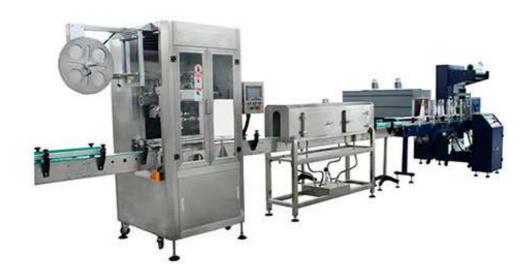

## Water/Juice Bottle Labeling Machine MST-250B

MST250B shrink sleeve labeling Machine is a new type of advanced heat shrink sleeve wrapping machine, it is four-wheel drive, automatic centering, four-wheel balancing pressure device. To achieve a smooth, stable, fast delivery purposes.

Electrical configuration description: This type of labeling machine used by the electrical appliances are imported configuration, using high-speed positioning module, imported servo motor, servo drive, servo controller, automatic adjustment, user-friendly operation.

Label Type: This model speed can be 250 Bottles/Min, applicable to all kinds of bottles of Fruit Juices, Tea Beverages, Dairy Products, Pure Water, Beer, Sport Drinks, etc. it have advantage of high accuracy of labeling position and after shrink it can make the bottle shape more prominent.