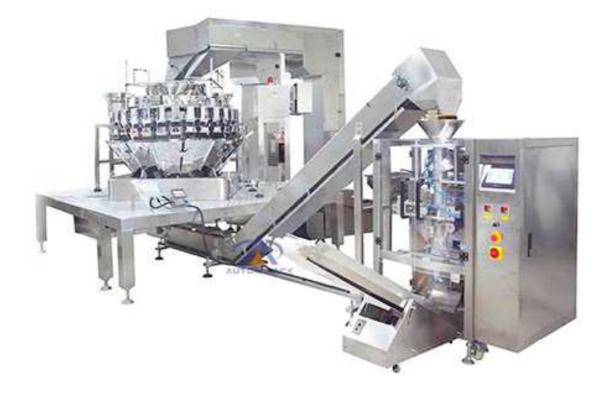

ATM-L520VW Fully Auto High Speed Weighing Packing Machine with Combination Weigher

## Technical characteristics:

1. English and Chinese screen display, operation is simple.

2. PLC computer system, function is more stable, adjustment any parameters not need stop machine.

- 3. It can stock ten dispose, simple to change variety.
- 4. Sever motor drawing film, position accurately.
- 5. Temperature independent control system, precision get to  $\pm 1^{\circ}$ C.

6. Horizontal, vertical temperature control, suitable for various of complex film, PE film packing material.

- 7. Packing type diversification, pillow sealing, standing type, punching etc.
- 8. Bag-making, sealing, packing, print date in one operation.
- 9. Work circumstance quiet, low noise.

10. 4 sets of servo system (Panasonic brand) with continuous pulling film system, for pulling film, horizontal sealing jaws, the horizontal sealing system up, vertical sealing system and horizontal system up-down moving.