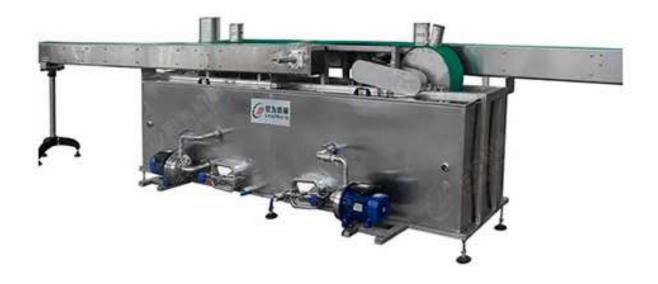

## Magnetic Can Washing Machine LW-CW300/CW100

The machine is used for tinplate can, ring-pull can continued cleaning, adopt steam heating way, temperature is adjustable, it adopt high pressure standard nozzle. It has good cleaning efficiency, reasonable structure, stable work performance, high efficiency, it is ideal equipment of canned food beverage production line.