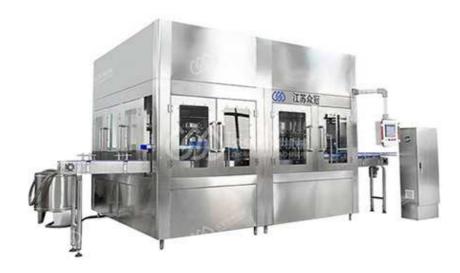

## **Bottled Mineral Water Filling Line XGF16-16-5**

This machine works harmoniously with air-conveyor belt, It holds the bottles by the neck, thus, reducing the possibility of bottles falling over during conveying process. This machine is used to fill still water into pet bottle and with screw caps capping function.

## This machine integrated three function:

- 1. Rinse the empty pet bottle
- 2. Filling the rinsed bottles
- 3. Capping the filled bottles

## **Technical Parameter:**

| Model                                          | XGF16-16-5                         |
|------------------------------------------------|------------------------------------|
| Production Output                              | 5000 ML capacity 1,800BPH          |
| Rinsing heads                                  | 16pcs                              |
| Filling nozzles                                | 16pcs                              |
| Capping heads                                  | 5pcs                               |
| Suitable to PET bottle Size                    | Bottle volume from 2000 to 20000ml |
| Washing Water Required                         | 1500 liter per hour                |
| Washing Pressure Required                      | 0.25Mpa                            |
| Working Power                                  | 380V AC 3-phase                    |
| Compressed Air Pressure (for caps arranger)    | 0.7MPa                             |
| Compressed Air Consumption (for caps arranger) | 0.8m³/min                          |
| Control Panel Power                            | 24V DC                             |
| Filling Pressure                               | Normal pressure (gravity)          |
| Machine Size                                   | 2850 x 2150x2700mm                 |
| Gross Weight                                   | 4200kg approximately               |
| Total Power                                    | 3.8KW                              |