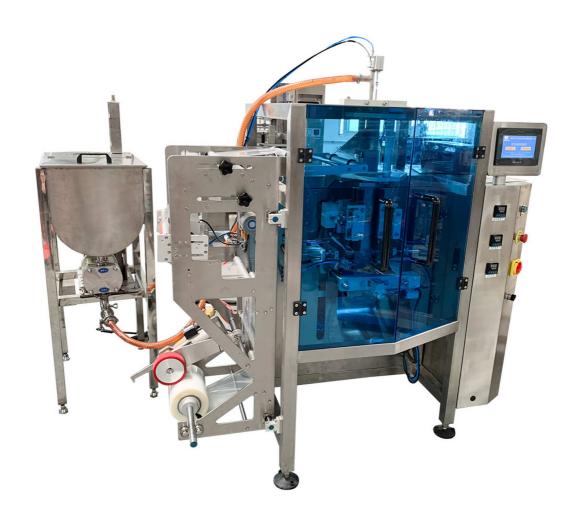

Chili Sauce 4-Side Sealing Sachet Packaging Machine UMEO-320Y

Automatic four-side sealing chili sauce packing machine includes servo rotor pump and reciprocating technology packing machine; Because the chili sauce has seeds and sesame which cannot be filled well by common liquid pump and reciprocating machine can work more stable.