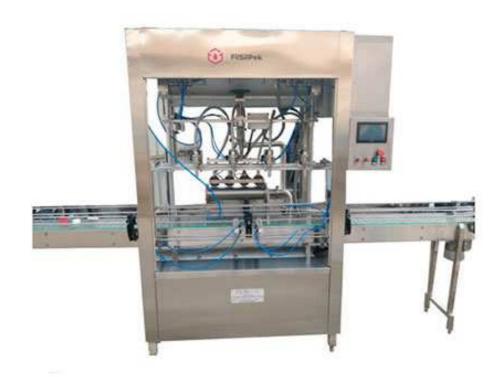

## Automatic Musterd Oil Tin Filling Machine

The Electronic PLC Based Filling Machine is compact and highly efficient machine with elegant look. This multi-functional multi featured machine meets the GMP requirements of filling for glass, plastic or Aluminum bottles. The flow of liquid is measured and converted in to electronic signals being controlled by micro computer base circuitry. Minimum adjustment required to set different capacities from 5 kg to 15kg with varying containers. The entire range can be set on the same machine without any change parts with help of flow meter pulses.

## Features:

- No Bottle No Filling System.
- All Contact Parts made of S.S.316
- Easy to clean
- Pneumatically controlled nozzles, with 'No Container No Fill' arrangement.
- Drip free nozzle arrangement.
- Reciprocating filling nozzle with self-centering device.
- +/- 0.2% Accuracy

## **Specification**

- Filling Range :- 5 Liter to 15 Liter
- Output/ Hour :- 500 to 600 Tin
- Controlling :- PLC Based
- No. of Filling Head :- 8 Nos.
- Accuracy :- +/- 0.2% to 0.5%
- Direction Of Movement :- Left to Right