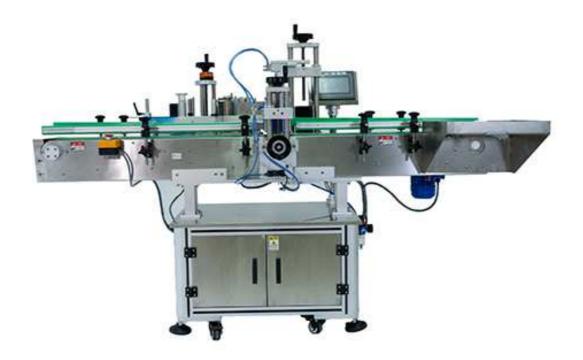

## NY-822B Position Round Bottle Labeling Machine

NY-822B Positional Stand Up Round Rotary Bottle Labeling Machine to label on the circumference of surface or other curved surface for food glass pet plastic round bottles, jars, cans, tins etc. It has optional circumference positioning detection device, realize the specified position single or double sticker labeling.