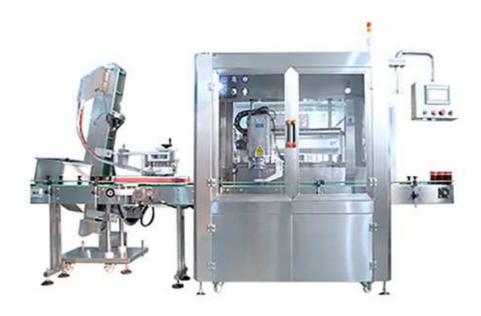

## Link-CM-5 Automatic Vacuum Capping Machine

## Features:

- 1. This machine combines self-motion setting cap, putting cap and screw cap to one with fast speed, high efficiency to steadily and reliably operate;
- 2. Use advanced sensing element to ensure stop sending cap in case of no bottle, automatic stopping machine and alarming when cap getting stuck and lack of cap so as to ensure the reliability of automatic putting cap;
- 3. Changing bottles and caps of different specification is just easy regulation and convenient operation:
- 4. Use the world famous brand electric appliances and pneumatic elements with low failure rate, steady and reliable performance and long service life;
- 5. This machine can be suitable for food, pharmacy, daily use chemical, pesticide cosmetic and other industries.

## **Technical Parameters:**

| Model                    | Link-CM-5          |
|--------------------------|--------------------|
| Voltage specification    | AC220V             |
| Power                    | 2KW                |
| Air pressure             | 0.4-0.5Mpa         |
| Speed                    | 1200-1500 bottle/h |
| Filling volume           | 100-500 g          |
| Accuracy                 | ±1%                |
| Dimensions               | 1200×1600×2100mm   |
| Conveyor size            | 2000×210×170mm     |
| Applicable tank diameter | 38-82mm            |
| Applicable tank height   | 30-180mm           |