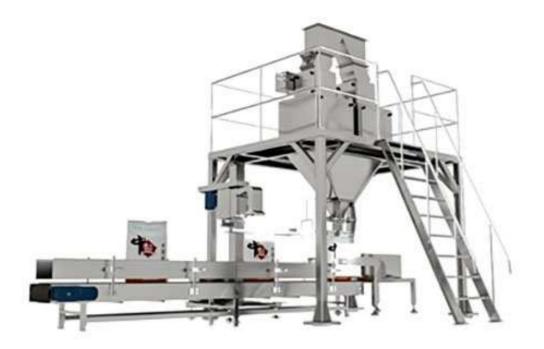

## CJZS50I Packaging Machine

CJZS50I packaging machine is a equipment which packs granular material with good fluidity into big bag. This machine has the functions of auto weighing and auto filling, and complete auto packing according to set weighing specification.

## Features:

With featured feeding control and auto compensation function in advance, make sure the speed of weighing and provide assurance for weighing of accuracy.

Adopt sealing structure design and reduce corrosion and intervention of dust. Improve the working environment of packing machine and enhance working life of weigher

Feeding of materials is adjustable, and can flexibly set the working parameter of packing weigher and make the working of packing weigher in the best state.