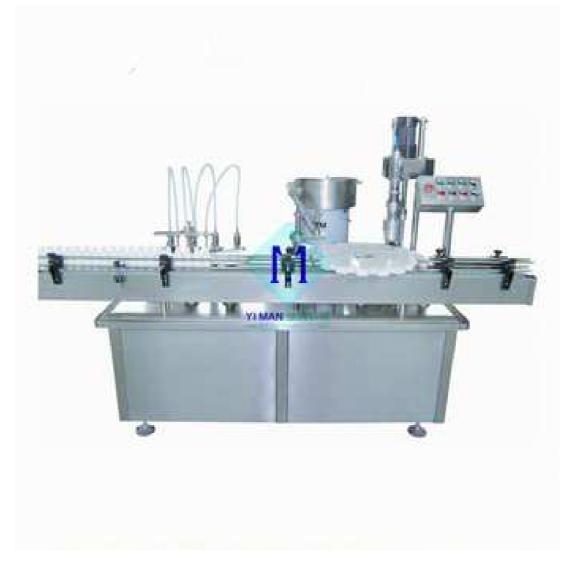

## Automatic Filling Capping Machine YMGXL

The Automatic Filling Capping Machine is our conventional filling-capping machine suitable for a variety of round and specific bottles and containers. Optional filling methods such as steel pump, glass pump, ceramic pump and peristaltic pump, etc., and optional capping for different sized caps.

## Features:

- Easy to operate: bottle feeding, filling, capping, cap screwing/sealing and output all finished automatically.
- PLC controls, no bottle no filling and no capping.
- Adjustable torque lossless magnetic force slipping chuck head, no damage to bottle and cap.
- Safety shields with interlock access door.
- Complies with GMP requirements.

## **Technical Parameters:**

• Capacity: 40-60pcs/min 60-100pcs/min 100-200pcs/min

• Power supply: 220V/380V 50/60Hz

• Power: 1.2kw

• Net weight: 650kg

• Dimension: 2400×1000×1700mm