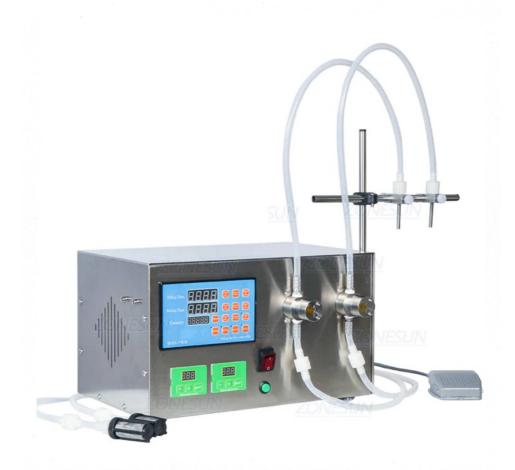

## ZS-YTMP2S 2/4 Heads Magnetic Pump Liquid Bottle Filling Machine

This kind of semi-automatic filling machine is equipped with stainless steel magnetic pump, according to pump material; they can be divided into 304 and 316 magnetic pump. The 316 magnetic pump is suitable for filling corrosive liquid like insecticide, solution. The magnetic pump filling machine has the advantage that it can fill liquid more accurately, suitable for filling small volume products like perfume, essential oil.it is widely used in beverage, cosmetics, food and daily chemical industries.

## **Technical Parameters:**

Machine Model:ZS-YTMP2S

Voltage/Power: AC 220V/110V 1000W

Pump Material:316 Stainless Steel

Filling Range:1-6000ML/1-4000ML

Max Flow Rate:6L/min/4L/min

- Max Suck Distance:2 meter
- Anti-leaking Function: Available
- Memory Function: Available
- Filling Nozzle(OD Size):4mm and 6mm
- Net Weight:9.2kg
- Package Weight:10.5kg
- Machine Size:400\*260\*250mm
- Package Size:465\*410\*310mm