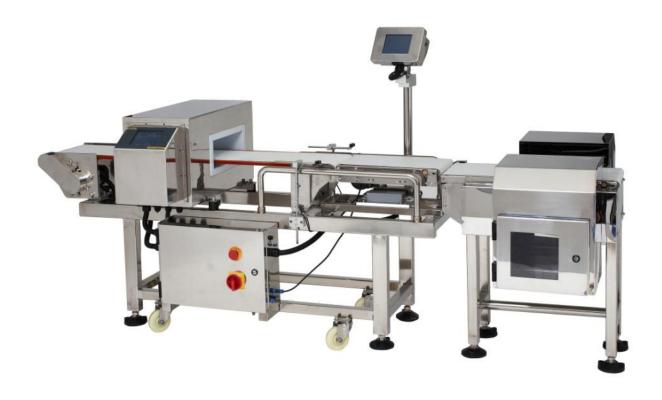

# JSC-400-Combo

## Industrial Metal Detector

#### **Purpose:**

Applied to automatic online package weighing and metal detection.

#### Features:

- 2000 logs and easy to look up and print out
- > High accuracy sensor based on advanced, high speed Digital Proceesing Technology
- Dynamic weight compensate technology, Automatic ZERO point analyse and tracking technology
- > 100 Product Preset; Simple product edit and product store
- Quick product change and automatic adjust product sorting speed
- > Stainless Steel Conveyor with high waterproof level design
- Based on friendly touch screen operation
- Based on 32bit high speed CPU
- Multi-functions operation system and multi-languages for option
- > Automatic reject system, different reject device for option
- Updated Product Learn function
- Variety of peripheral system connection and setup
- Multi-frequencies for option
- Digital Signal processing technology and multiple digital filter

## Technical Data

LCD with Touch Screen

| Technical Data   | <b>JSC-400</b> -Combo                |
|------------------|--------------------------------------|
| Theory           | Electric Induction/Digital Load Cell |
| Sensitivity      | FE 1.0mm SUS1.8mm                    |
| Accuracy         | ±2g                                  |
| Weighing Range   | 10-3000g                             |
| Minimum Scale    | 0.1g                                 |
| Belt Speed       | 20-35m/s                             |
| Sorting Speed    | 50pcs/min                            |
| Product Size(mm) | 250(L)×300(W)×(10-200)(H)            |
| Reject Device    | Air blast/swing arms/air pusher      |
| Operation Method | Touch Screen                         |
| Alarm Method     | Buzzer and lamp                      |
| Power Source     | 110V/220V 50-60Hz                    |
| Power            | 200W                                 |
| Dimension(mm)    | 1860(L)×890(W)×1180(H)               |
| Weight           | 260kg                                |