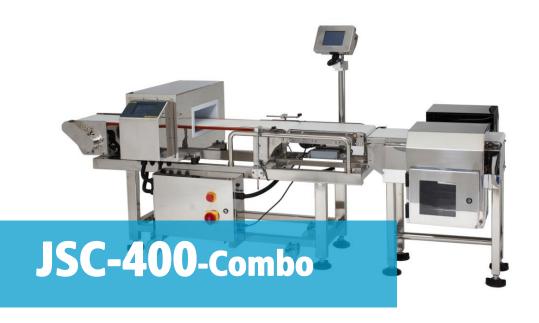

# JSC-400-Combo

## Industrial Metal Detector

#### **Purpose:**

Applied to automatic online package weighing and metal detection.

#### Features:

- 2000 logs and easy to look up and print out
- > High accuracy sensor based on advanced, high speed Digital Proceesing Technology
- Dynamic weight compensate technology, Automatic ZERO point analyse and tracking technology
- > 100 Product Preset; Simple product edit and product store
- Quick product change and automatic adjust product sorting speed
- > Stainless Steel Conveyor with high waterproof level design
- Based on friendly touch screen operation
- Based on 32bit high speed CPU
- Multi-functions operation system and multi-languages for option
- > Automatic reject system, different reject device for option
- Updated Product Learn function
- Variety of peripheral system connection and setup
- Multi-frequencies for option
- Digital Signal processing technology and multiple digital filter

## Technical Data

LCD with Touch Screen

| Technical Data   | <b>JSC-400</b> -Combo                |
|------------------|--------------------------------------|
| Theory           | Electric Induction/Digital Load Cell |
| Sensitivity      | FE 1.0mm SUS1.8mm                    |
| Accuracy         | ±2g                                  |
| Weighing Range   | 10-3000g                             |
| Minimum Scale    | 0.1g                                 |
| Belt Speed       | 20-35m/s                             |
| Sorting Speed    | 50pcs/min                            |
| Product Size(mm) | 250(L)×300(W)×(10-200)(H)            |
| Reject Device    | Air blast/swing arms/air pusher      |
| Operation Method | Touch Screen                         |
| Alarm Method     | Buzzer and lamp                      |
| Power Source     | 110V/220V 50-60Hz                    |
| Power            | 200W                                 |
| Dimension(mm)    | 1860(L)×890(W)×1180(H)               |
| Weight           | 260kg                                |