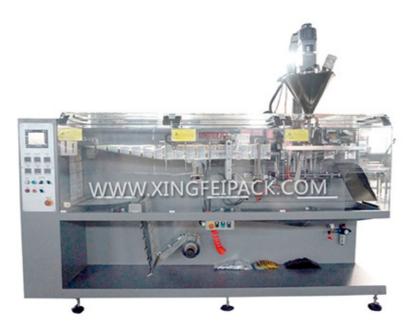

## XFS-150 Automatic Horizontal Form Fill Seal Machine

XFS-150 Automatic Horizontal Form Fill Seal Machine which is specialized in 3/4 side seal sachet design. It is widely used in the packing fields of food, pharmaceuticals, house chemicals, cosmetics, etc. And it is suitable for powder, granule product and liquid product, etc. with different products, use different fillers. It is your wise choice for three-side, four-side seal and two or more - link bag function.

<u>Character:</u> It adopts PLC human-machine interface and all the actions are driven by air cylinder. The system for going down film uses servomotor control so that we can adjust dimension of film randomly, it has the advantage of high efficiency, applicability and stability. The package is beautiful, and the sealing strength is high. It is the ideal choice for packing foodstuff, pharmaceutical, cosmetic, pesticide, feedstuff industry and so on.