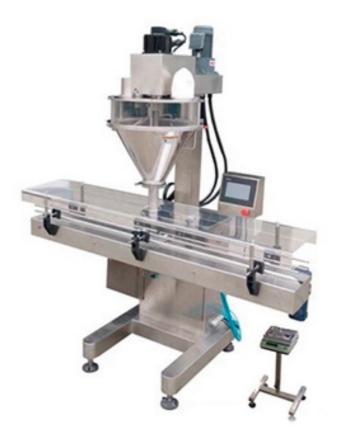

## Automatic Powder Filler Machine DH-L1-S(M)

Auger fillers are suitable for filling free-flowing and non-free-flowing powders accurately. They use a rotating auger to measure and dispense the powder into the bottles.

## Feature

- Stainless Steel Grade 304 and Synthetic Material contact parts: conforming to the GMP suitable for food, pharmaceutical or chemical applications,
- PLC touch screen and interface: Filling is volumetric and is precise provided the product is consistent, The Volume can be set up relative to the weight of the product.
- Convenient and easy to operate. Servo motor-driven: giving a high precision, high torque and adjustable rotational (dispersion) speed. Standard machine is 380 Volt 50 Hz.
- Can also be supplied as a fully Automatic Volumetric Filling Line
- Easy cleaning

## Specification:

| Specification    | DH-L1-S             | DH-L1-M             |
|------------------|---------------------|---------------------|
| Speed            | 15-40 / min         | 15-40 / min         |
| Hopper           | 25L                 | 50L                 |
| Dimensions       | 1180×720×1986mm     | 1780x910x2142mm     |
| Air Supply       | 0.05cbm/min, 0.6Mpa | 0.05cbm/min, 0.6Mpa |
| Weight           | 160kg               | 300kg               |
| Power Supply     | 3~ + N + PE 415v 6A | 3~ + N + PE 415v 6A |
| Filling Accuracy | 100-500g ≤±1%       | ≥ 500g,≤±0.5%       |
| Filling Accuracy | 10-100g ≤±2%        | 100-500g,≤±1%       |
| Filling Accuracy | 1-10g ≤±3-5%        | ≤ 100g, ≤±2%        |
| Weight           | 1-500g              | 10-5000g            |
| Туре             | Auger               | Auger & Weighing    |