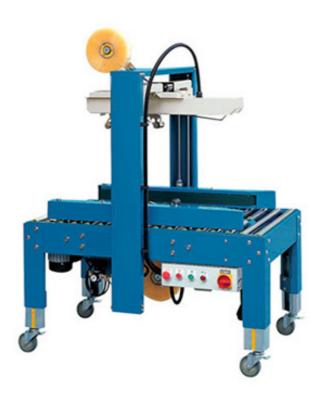

## Automatic Carton Sealer - Multipack-6601A

The CHS-6601A carton sealer is an automatically adjustable auto carton sealer which is easy to use and enables every operator to start operation and adjust different cases. We have designed and manufactured according to CE Machinery directives.

## **Features**

- Automatically adjust the height and width of carton according to different cartons size.
- Motor driven belt for carton sealer at both sides, suitable for narrow carton.
- Side drive and upper taping head are controlled by cylinder, and automatically fix the position of carton. Available for production equipment.
- Working table height of carton sealers can be adjusted with the front/rear conveyor height.