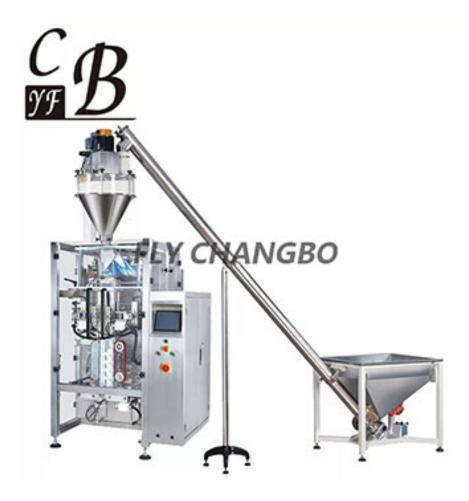

## Automatic powder packaging machine CB-320P

The 250g 500g 1kg Automatic powder spice packaging machine good price can pack powdered products, such as flour, milk powder, corn starch, soy flour, glucose powder, ice cream powder, pepper powder, fish food powder, curry powder, cocoa powder, coffee powder, bean powder, washing powder, alkaline powder, organic fertilizer, etc.