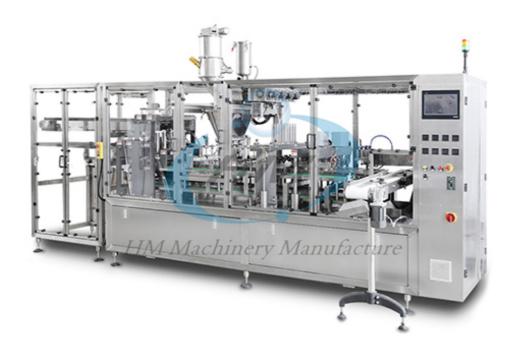

## K-cup With Filter Thermo-sealing and Ultrasonic Sealing Machine HSP-2/4/6

HSPT model k cup machine can pack drip coffee capsules placing into the capsules plastic inserts as well as a deep drawn pleated paper filter from roll-stock.

The HM machinery HSPT K-cup with filter welding coffee machine is reliable and cost effective option, designed for low/ medium production volumes, The drip coffee capsule filling and sealing machine can also provide automatic Deep drawing pleated filter and Kcup Filter thermo-sealing unit and Ultrasonic sealing machine.