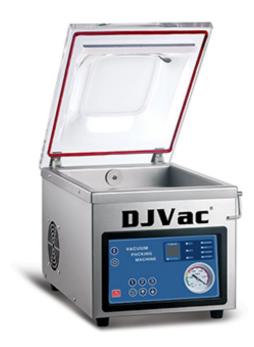

#### Smart Digital Control Panel

- · Quick multi programs switch
- Panel mask Support customization
- Support manual sealing
- · Accurate parameter control

### All Transparent Visual Lid

- Made of high-impact acrylic material
- Effortless designed hinges
- Durable sealing lid gasket by Special "V" sharped desig

## Easily Maintaining Design

- Simple to open or close the shell
- Clear oil level viewing window
- Not difficult to replace the oil of vacuum pump
- Easy to displace wearing parts