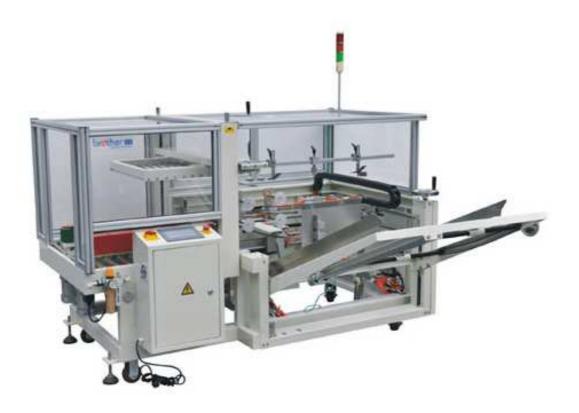

## Carton Sealer CES5050

Vertical storage is adopted for storaging carton blanks, for which carton blanks can be added at any time without stopping the machine; it's suitable for forming and sealing cartons of the same size. If carton size need to be changed, the operator should adjust the machine manually (finishing in 2-3 minutes); It's rationally designed so that the forming, folding and sealing process are accomplished simultaneously; All the parts are precise and durable, without causing any vibration in running. Running steadily with long life; Light in weight, high performance and speed.