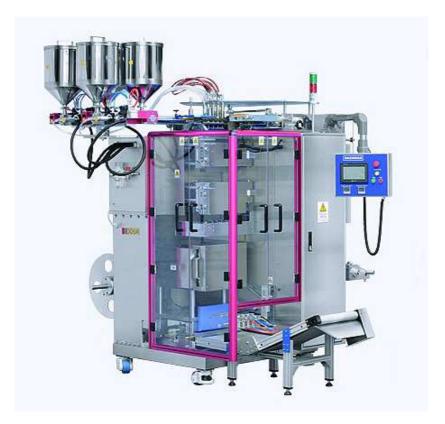

## High-speed liquid/viscous multi DC-680

| Model             | DC-680                                                            | DC-680TM                                                       |
|-------------------|-------------------------------------------------------------------|----------------------------------------------------------------|
| Maximum Width     | 280mm                                                             | 280mm                                                          |
| Maximum Length    | 135mm                                                             | 160mm                                                          |
| Speed             | 30-60 pcs/min<br>120-240 pcs/min                                  | 30-60 pcs/min<br>120-240 pcs/min                               |
| Volume            | Depending on the shape and the number of<br>lanes( less than 50g) | Depending on the shape and the number of lanes( less than 50g) |
| Power Consumption | 3Phase,220/380/440V,50/60Hz,7KWH                                  | 3Phase,220/380/440V,50/60Hz,7KWH                               |
| Weight            | 3000KG                                                            | 3200KG                                                         |

## Stability

The international brand electrical parts the machine adopts and its advanced mechanical design make the machine runs stably and can be adjusted easily. And it is suitable for long time running.