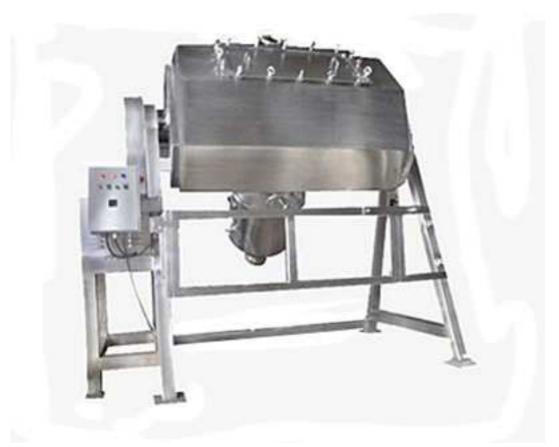

## **Octagonal Blender**

Prakash is one of the leading manufacturer, supplier & Exporter of Octagonal Blender in India.

The OCTAGONAL BLENDER is an efficient and versatile blending machine for mixing and lubrication process of dry granules and powder homogeneously. Two third of the volume of the Cone Blender is filled to ensure proper mixing. The Octagonal Blender gives best result for granules due to very slow speed and octagon shape of container. It can be used for Pharmaceutical, Food, Chemical and Cosmetic products etc.

## SPECIAL FEATURE OF OCTAGONAL BLENDER:

- Octagonal Blenders are suitable for dry mixing of products in granule form.
- Octagonal Blenders are easy for loading and unloading of material.
- Octagonal Blenders are easy in cleaning.
- All contact parts are made out of SS 304 / SS 316 or SS 316 L quality material, as per customer requirement.
- The octagonal shape & slow speed of rotating gives sufficient continuous movement to the granules, resulting in good quality.
- Simple design requires minimum maintenance.
- General structure & safety guards made out of mild steel & colored in Standard Model and made out of SS 304 & polished to the matt finish in GMP Model.
- Maximum care has been taken to ensure safe operation of the unit.

- Manual rotating facility with hand wheel for inching.
- Bigger size batch at low power consumption.
- It is a slow speed blender and has a removable baffle mounted through a rectangular open able lid.
- Capacity available in 100 liters. To 5000 liters. & 3 to 5 liters for R & D models.
- Limit switch is provided for operator's safety.