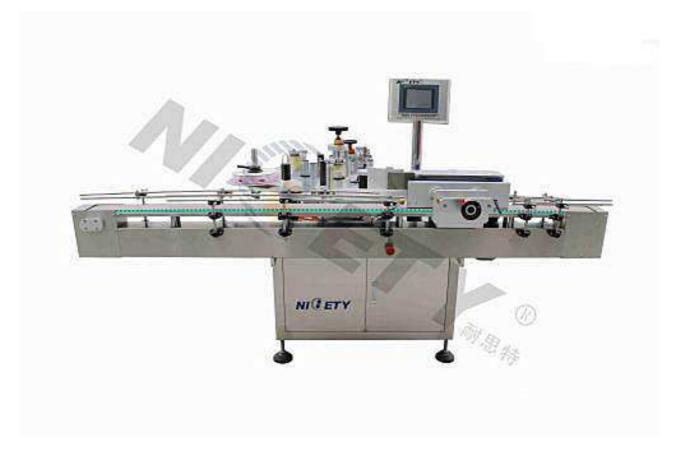

## TB-1 Round Bottle Side Face labeler

The equipment is used for pasting label on the bottle. It has the heat code printer for printing manufacture date, lot number and expiry date in three lines. (Inkjet printer available as an option) Label pre-feeding system makes the label feeding stable, stickup smoothly and label position precise.

Label-feeding adopt tensioning design to ensure that the coding quality, and can accurately control the length and uniformity of the label.

The label-rolling and label pressing adopt different structure by different bottles shape to ensure the quality of the labeling.

You can choose the advanced online systems that can monitor, wrong label, non-label, damaged label, lack of print information, and it can automatically reject these bottles.