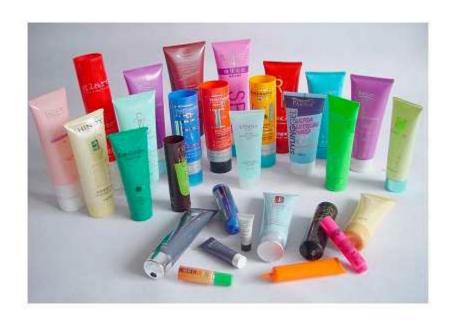

een

## **Technical Dates:**

| Model:            | TB-100A             |
|-------------------|---------------------|
| Fill Tool         | Piston filler       |
| Fill Range:       | 5-350ml             |
| Fill Accuracy:    | ±0.5%               |
| Capacity:         | 30-50/min/max       |
| Container         | Tube                |
| Tube Material     | Metal, Plastic      |
| Tube Diameter     | 10-60mm             |
| Tube Length       | 50-240mm            |
| Hopper            | 40L                 |
| Air consumption   | 0.2m3/minute        |
| Air Pressure      | 0.5-0.6Mpa          |
| Voltage           | 3 Phase, 380V,50HZ  |
| Power Consumption | 1.1KW               |
| Overall Dimension | L2500×W1200×H2400mm |
| Net Weight        | 1200KG              |

# **Tube Samples:**