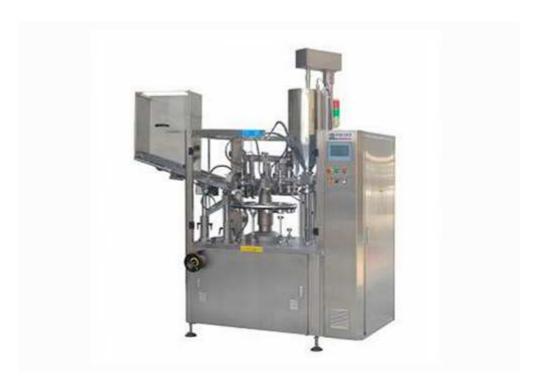

## TB100 Tube Filler

### **Applications:**

Liquid & paste tube packer for: Ointment, cosmetic, skin oil, tooth paste, waster resistant

Typical Packaging Application:

- -high production of tube
- -connect with cartooning machine for box package

#### Features:

- 1. Automatic tube feeder
- 2. Motor Driven, Accuracy Position
- 3. No tube, no fill
- 4. Doser with optimized produce flow
- 5. Easy dismantle and clean
- 6. SS316 Material contact, GMP standard
- 7. Photocell track eye mark, fix seal position
- 8. Hot & cool circulate for perfect seal
- 9. Twice Seal, Seal more elegant
- 10. Alarm mark on seal part satisfy safe standard
- 11. No fill no seal
- 12. Controlled by PLC and touch-screen

## **Technical Dates:**

| Model:            | TB-100A             |
|-------------------|---------------------|
| Fill Tool         | Piston filler       |
| Fill Range:       | 5-350ml             |
| Fill Accuracy:    | ±0.5%               |
| Capacity:         | 30-50/min/max       |
| Container         | Tube                |
| Tube Material     | Metal, Plastic      |
| Tube Diameter     | 10-60mm             |
| Tube Length       | 50-240mm            |
| Hopper            | 40L                 |
| Air consumption   | 0.2m3/minute        |
| Air Pressure      | 0.5-0.6Mpa          |
| Voltage           | 3 Phase, 380V,50HZ  |
| Power Consumption | 1.1KW               |
| Overall Dimension | L2500×W1200×H2400mm |
| Net Weight        | 1200KG              |