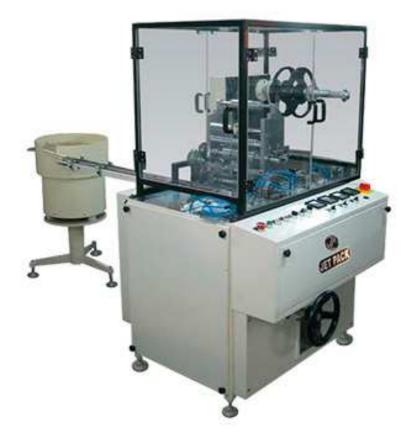

## Over Wrapping Machine JET 80CE OW

## **Features and Advantages**

- Suitable for small & Rectangular shape component specially Eraser & Sharpener.
- Digital temperature controller.
- Tear tape arrangement for smooth tearing of wrapper (optional).

• Various sizes of cartons can be accommodated in the same machine with minimum number of change parts.

- Can handle fragile cartons.
- Endless belt with continuous motion