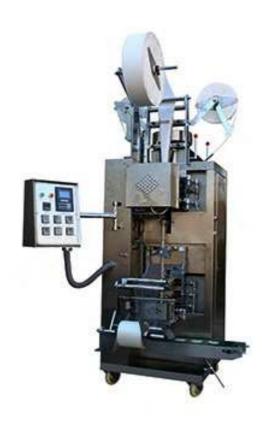

## DXDK-100NWB Strip Line and Tape Label in-out Tea Bag Automatic Packing Machine

**Use range:** the machine is used in seeds, medicine, health care product, such as: traditional Chinese medicine pills, health care tea, tea bag automatic packing. The machine fill the materials into inner bag, then the inner bag fill into outer bag so as to make in-out packing at the same time. It can automatically perform pack-making, metering, filling, sealing, cutting, counting, thermal pressing of batch number processes. Inner bag is tea leaf filter paper, the bag with plastic and label, after inner packing, the inner bag automatic fill into outer packing. The outer packing is complex film packing. It can prevent from damp, gases volatile, and retain freshness.