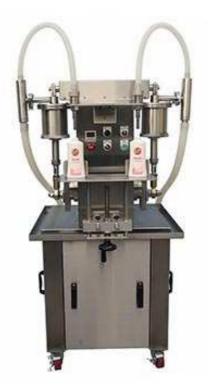

## LW-M2QFM Semi Auto Quantitative Filling Machine

Suitable for cap: Suit of each type of bottle

Suitable for product: Thick particle-free and less prone to blistering for the liquid

## Features:

- Using the quantitatively filling.
- Height adjustable, suitable for kinds of bottles.
- Appearance all made by stainless steel, clearance and maintain easily.
- Directly operational surface, operate easily.

## Specification:

| Mechanical Specifications |                        |
|---------------------------|------------------------|
| Capacity                  | 8-12 BPM               |
| Power source              | 1PH 110V               |
| Machine<br>Dimensions     | L850 x W850 x H1400 mm |