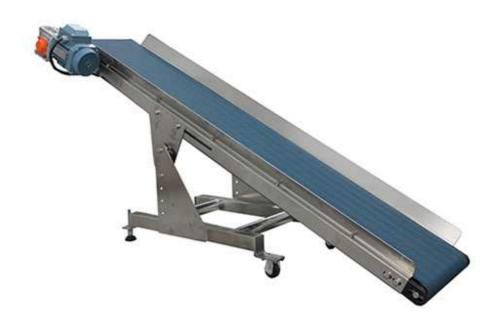

## **Product Discharge Conveyor Series 35**

## **Technical Specification:**

| Model                  | HSY-CVY-35188                                                      |
|------------------------|--------------------------------------------------------------------|
| Material (Structure)   | Stainless Steel 304 and Anti-Corodal Aluminum                      |
| Height support         | 560mm                                                              |
| Belt dimension         | width 356mm x length 1880mm                                        |
| Adjustable position    | horizontal; 35degree tilted                                        |
| Belt material          | Polyvinylchloride (PVC); Jink wave (sine wave) structure; Adhesive |
| Electrical requirement | 3PH; 415V; 50HZ                                                    |
| Motor drive output     | 0.37 kw                                                            |
| Rpm                    | 1375                                                               |
| Other features         | <del>-</del>                                                       |