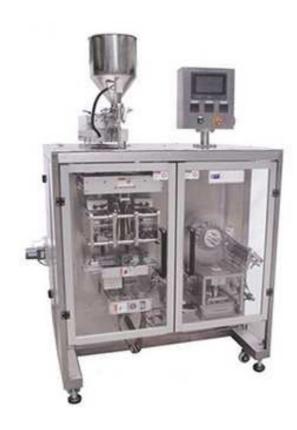

## Vertical Paste, Liquid Packaging Machine MC5000B/MC7300B

Paste packaging machine applicable scope: medicine, food, daily chemical, agricultural chemical, hardware, building materials and other industries, also according to customer requirements to provide customized machine.

## **Technical features:**

The machine is a servo rotor metering pump metering fluid filling, which is then entered into the packaging bag by the bag-making moulder to complete the quantitative bag packing process.