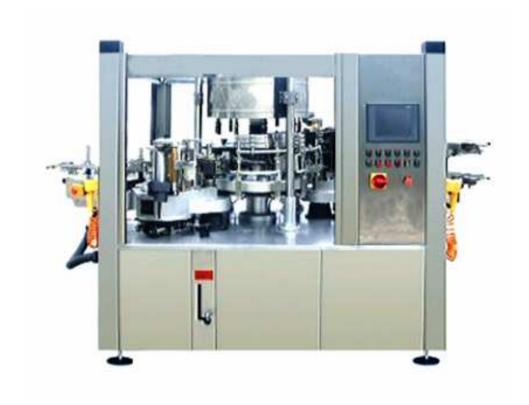

## Automatic Rotary Paste Labeling Machine JT10-5-4

## **Product introduce:**

- 1. Adopting PLC control system, frequency conversion and touch less sensor therefore capable of automatically and sequentially adjusting the speed in certain wide ranges and therefore of high accuracy, liability and stability of speed conversion.
- 2. Utilizing multi-safety and automatic status protector to enhance the lever of automating, compact and rational design of the structure, easy maintenance, safety and liability.

## **Technical parameter:**

| Bottle size               | dia: 50-90mm,                                          |
|---------------------------|--------------------------------------------------------|
|                           | height: 150-300mm                                      |
| Machine dimension         | 2000*1700*2000mm(L*W*H)                                |
| Power                     | 3KW                                                    |
| Capacity                  | 0-15000bottles/hour                                    |
| Labels                    | 1 body tag, 1 neck tag, 1 circular top tag, 1 back tag |
| Label width               | 50-130mm                                               |
| Capacity of label storage | 7000 pcs                                               |
| Net weight                | 3000kg                                                 |
| Air supply                | 0.5—0.7Mpa                                             |