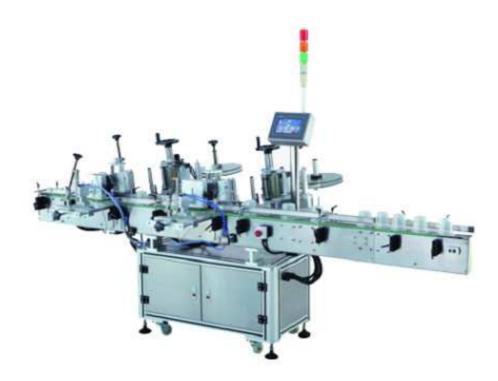

## Automatic Sticker Labeling Machine ES-CC

Suitable for positioning labeling on a variety of round plastic, glass bottle in food, medicine, cosmetics, chemical and other industries. Round bottle positioning labeling machine has strong flexibility and extensive application.

## **Functions and features:**

Have the function of round bottle sentinel positioning labeling.

Convenient and intuitive to operate, have extensive function of help feature and fault display.

Reserved 50groups labeling parameters (including the bottle's diameter and label length), no need to re-set when change bottles.

Bottle-separating wheel designs for sub-material, with extensive application and easy adjustment.

Three-fixed round bottle labeling make sure the labeling accuracy.

Offer various detection functions, effectively prevent those problems like fail labeling, wrong labeling, re-paste, crooked paste, unclear coding or leakage coding.