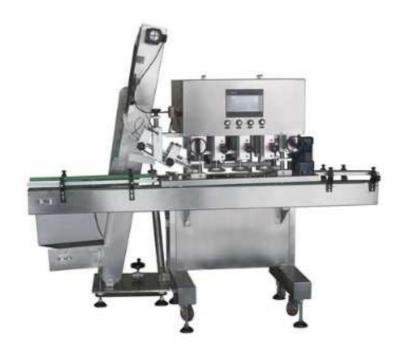

## GX-200 Capping Machine

GX-200 the straight line type capping machine is applicable to the rotation of the plastic bottles, glass bottles, PET bottles and all kinds of material and shape of the bottle cover is for tablet production line and liquid filling line automatic screw cap process and design a new generation of rotary cover device. It overcomes the disadvantages of slow rotating speed of the batch type capping machine, small cap and small scope of application, and is also superior to the limitation of the application scope of the rotary capping machine and frequent replacement of the mold.

The company can accord customer demand and the lid of the specifications, for the device to enhance the matching or oscillation automatic sorting, an upper cover system to meet requirements of customers for the automated production. And can be customized for the customer pump head, cover, cover, such as special cap capping machine.