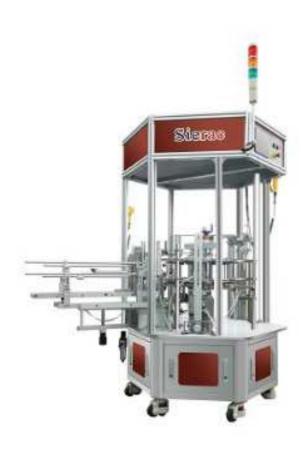

## SLJ-V-80 Vertical Cartoning Machine

## **Major Characteristics**

- 1. The new series cartoning machine built with "BALCONY" design, allowing the mechanical
- 2. Working parts separated from the packaging area. It respects the present accident prevention
- 3. Maintenance and hygienic laws. The machine works with intermittent motion and with electric synchronisms controls, PLC and touch display control system functions recall-able
- 4. It is possible memorizing 100 menus with relative data for 100 different productions.
- 5. Conveyor type box magazine for easy loading boxes and change over to new box size easily
- 6. Special box open device with two side suction cup by means of pull open the box stably.

## **Main Performance parameter**

1. Shape size: 1800mm\*1600mm\*2000mm

2. Production capacity: 40-60 boxes/minute

3. A small box forming maximumu size: 80mm\*65mm\*200mm 4. A small box forming minimum size: 20mm\*20mm\*60mm