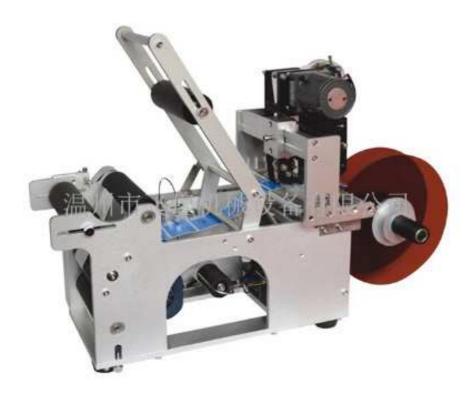

## MT-50 Round Bottle Labeling Machine Belt

## **Functional features**

- 1. Wide applicable scope, can meet 20-120 mm Diameter range of cylindrical considerate scale; Special bottle machine need to modify the order;
- 2. And labeling of high precision, the tag end local deviation plus or minus or less 0.5mm
- 3. With clever extrusion device, just leave work pieces, automatic labeling
- 4. Is adopted for adjustment, different artifacts label switching is simple
- 5. And adopt synchronous belt traction, mechanical stability is greatly increased
- 6. And desktop type design, compact structure, small, powerful
- 7. The adoption by anodic oxidation of aluminum alloy support and advanced computer white box, the beauty is generous
- 8. USES the advanced electric eye, the object, labels, high detection sensitivity
- 9. Add code printer can is it sticks to standard code, synchronization code speed according to the label