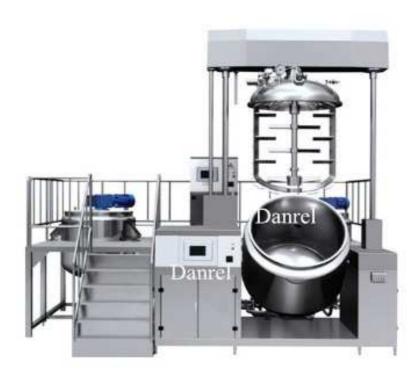

## VME-2000L Hydraulic Vacuum Emulsifier

It is suitable for production of ointment and cream products in cosmetic and pharmaceutical plants. The emulsifying effect is more prominent for materials of high base viscosity and high solid content.