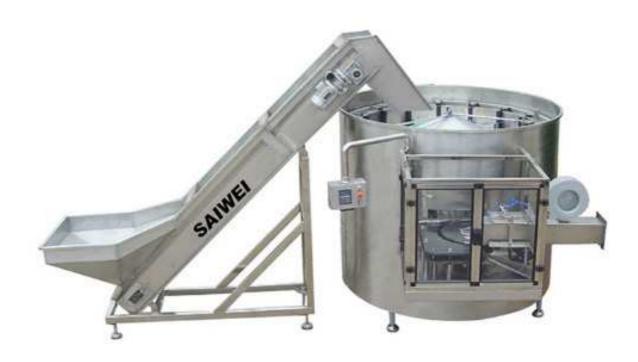

## LP Series Rotary Auto Bottle Unscrambler

LP series rotary unscrambler is special designed as complete set for rinser/filler/capper monobloc and with the latest international technology. The bottles are transferee through neck guided air conveyor to the monobloc after unscrambling from the unscrambler with fast, high efficiency and sanitation, It is satisfied for high speed filling request, and also raise production efficiency of the whole line. The air conveyor can also be used for aseptic filling line after take some modification.