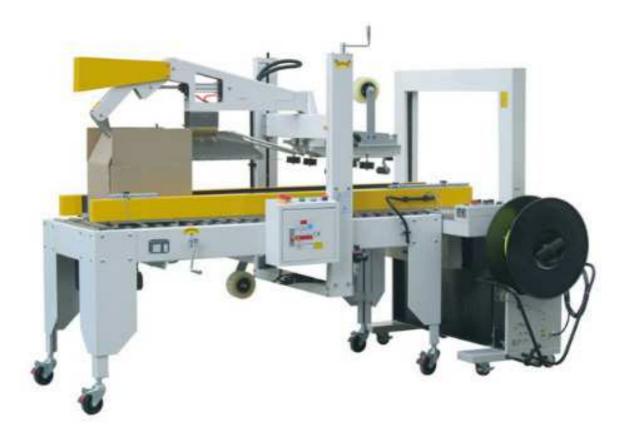

## Folding Box Packing Machine ZFX5050Z+QKZ86G

Folding sealed packing machine is a set of folding cover, packaged as one of the automation equipment. The sealing machine is used to extend the principle of folding the sealing machine belt, with the drive belt of the sealing machine to transport the items to the baler's table, the whole set of equipment controlled by the same PLC. That is, to solve the customer packaging package the overall operation of the demand, while greatly for customers to save production costs, is an economical and practical automated packaging equipment.

- · PLC control
- $\cdot$  sealing, packing once completed
- $\cdot$  small size, save space.

| Name / Specification | ZFX5050Z                           | QKZ86G                            |
|----------------------|------------------------------------|-----------------------------------|
| Use power            | 220V / 50HZ                        | 220V380V / 50HZ                   |
| Use power            | 0.25KW                             | 0.75KW                            |
| Maximum package size | width 500 × height 500mm           | width 800 × height 600mm          |
| Minimum package size | width 150×height 150×length 120mm  | width 150×height 150×length 120mm |
| Conveying speed      | 0-20m / min                        | 0-20m / min                       |
| Tape width           | 1,1.5,2,2.5 inch                   | 1,1.5,2,2.5 "                     |
| Machine size mm      | Length 1020×width 850×height 13500 | Length 1645×width 700×height 1535 |
| Machine weight       | 160kg                              | 200kg                             |