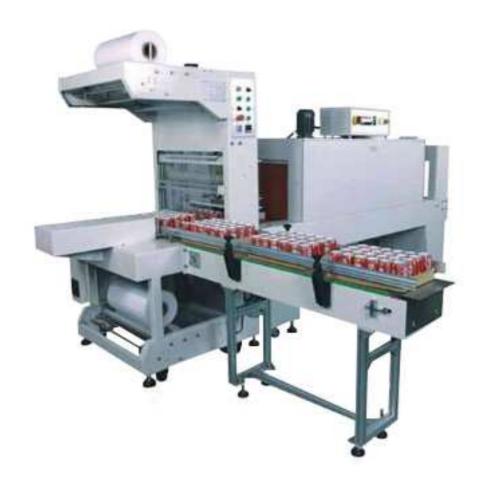

## High Stability Shrink Sleeve Packaging Machine

Shrink sleeve packaging machine suit for pharmaceutical, food, stationery, cosmetics and other industries in the multiple rows of small bottles or more rows of square box. With automatic labeling machines.

## **Technical Parameters:**

| Sealing form     | Sleeve type                                                |
|------------------|------------------------------------------------------------|
| Power supply     | 380V/50-60Hz/3phase can be customized                      |
| Max packing      | 320(L)x150(W)x200(H)mm                                     |
| Highest speed    | 25 bags/min                                                |
| Film type        | PE heat shrink film                                        |
| Max film         | 400mm(W)x280(OD)mm                                         |
| Total power      | 9.5kw                                                      |
| Furnace size     | 1200mm(L), 450(W)x220(H)mm                                 |
| Conveyor speed   | Adjusted, 40m/min                                          |
| Air pressure     | <=0.5MPa (5 bar)                                           |
| PLC              | SIEMENSE S7                                                |
| Sealing system   | Constant heat system, easy to change knife without smoking |
| User interface   | Eview                                                      |
| Machine material | Stainless steal                                            |
| Machine weight   | 600kg                                                      |