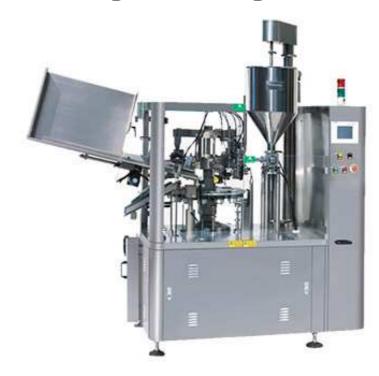

## YGF-100YC Tube Filling and Sealing Machine

The plastic pipe filling and sealing machine is a new and high technology equipment which has been successfully developed and designed by introducing foreign advanced technology and combining with GMP requirements.

The machine uses intelligent digital temperature control system, filling accuracy error of  $\pm$  1.5%, strong sealing.

- 1) The frame is made of stainless steel, and the parts contacting with the material are all stainless steel and conform to the food standard.
- 2) The use of the pneumatic part simplifies the mechanical structure and reduces the trouble. The performance of the machine more stable and safe.
- 3) Automatic spiral quantitative high precision. Sealing temperature: adjustable. Ensure a good seal.
- 4) Pneumatic and the main components of the machine, the use of imported brands to ensure machine service life longer.