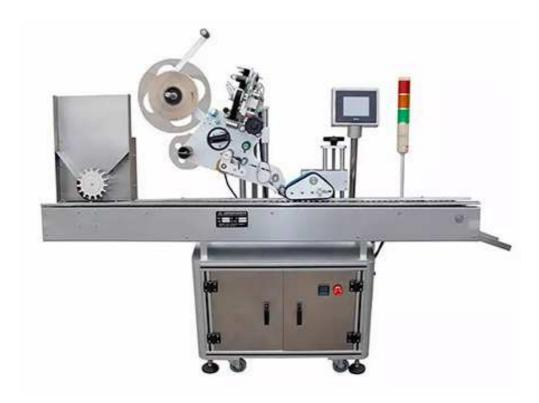

## Horizontal Labeling Machine

This Horizontal Labeling Machine is suitable for the labeling of high-speed filling production line for the attached circular cylindrical objects, such as: vial, eye drops, essential oil, nail polish, etc. bottles, half the circumference of the labeling, using vertical to horizontal transfer (or horizontal discharge mode), horizontal vertical automatic transform again after labeling; Fast, reliable, stable, improve the efficiency of labeling code machine or printing machine to the labeling head is optional, can print date batch number and jet printing bar code on label.