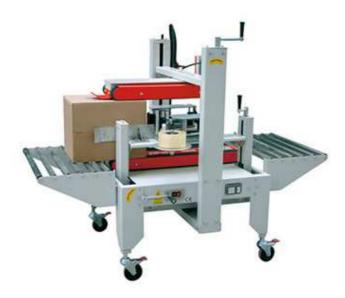

## AS-423 Side Sealing Case Sealer

AS-423 side sealing case sealer is a special customized machine. It seals the mouths on the side of the carton and seals them at the same time. It is used for relatively flat carton sealing such as beverages, instant noodles and milk.

## **Characteristics:**

- \* Side sealing to make up for the shortage of other sealing machines
- \* Can choose if the left and right can be sealed at the same time
- \* Rotary handle for easy adjustment
- \* Imported Italy belt, longer service life

## **Variants & Options:**

- \* No limit with length
- \* Rotary handle for easy adjustment
- \* Low noise motor, quiet, energy saving
- \* Imported Italy belt, longer service life